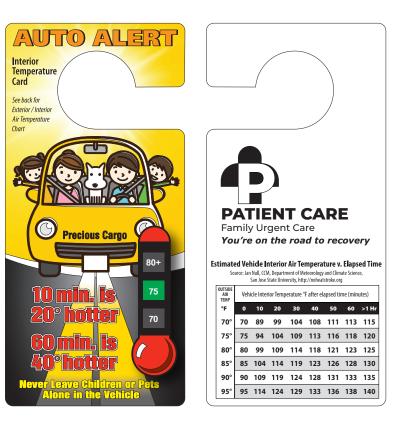

# Auto Alert Safety Card

## Never leave children or pets in a vehicle!

Interior Temperature Card with thermometer indicates internal auto temperature and alerts to the danger of leaving children and pets unattended in a parked vehicle. Includes onecolor custom imprint area and stock exterior / interior time temperature chart on back of card.

#### **Specifications:**

**Overall Product Size:** 

2-7/8"w × 6-1/8"н 16 pt. card stock

#### **Imprint Area Size:**

| 2-1 | <b>/2"</b> w | × 1- | 3/4"н |
|-----|--------------|------|-------|
| Im  | print        | on   | back  |

Weight:

20 lbs. /M

| Pricing        |        |        |        |        |        |  |  |  |
|----------------|--------|--------|--------|--------|--------|--|--|--|
| Qty./Item      | 250    | 500    | 1000   | 2500   | 5000   |  |  |  |
| 128            | \$2.12 | \$1.77 | \$1.59 | \$1.47 | \$1.39 |  |  |  |
| Price include: | 5R     |        |        |        |        |  |  |  |

#### Features:

- Educates on Vehicle High Heat Danger
- Hangs on Rear View Mirror
- Internal Auto Temperature